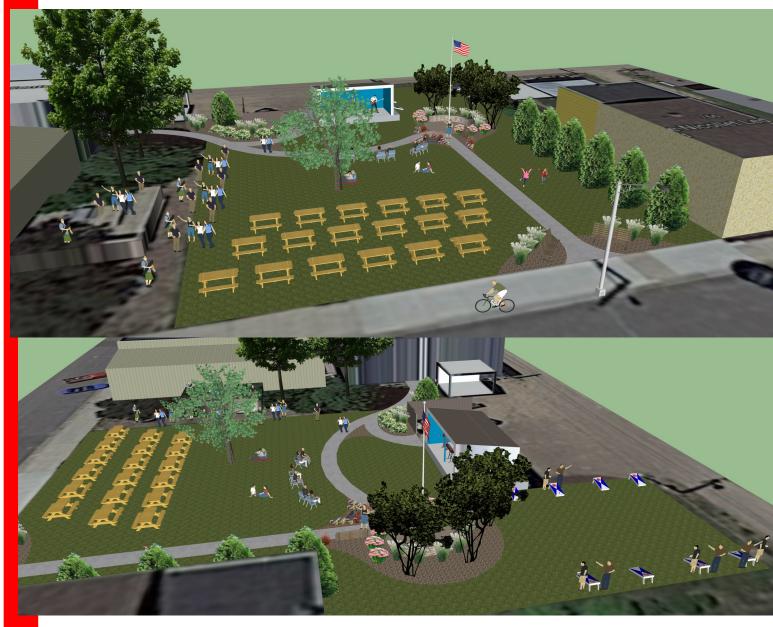

## Lafayette Park Design: Future Ideas based on sketch

Added annual and rock beds, benches, concrete sidewalks instead, idea for how the space would lay out on an event day with room for picnic tables, a band and cornhole tournament.