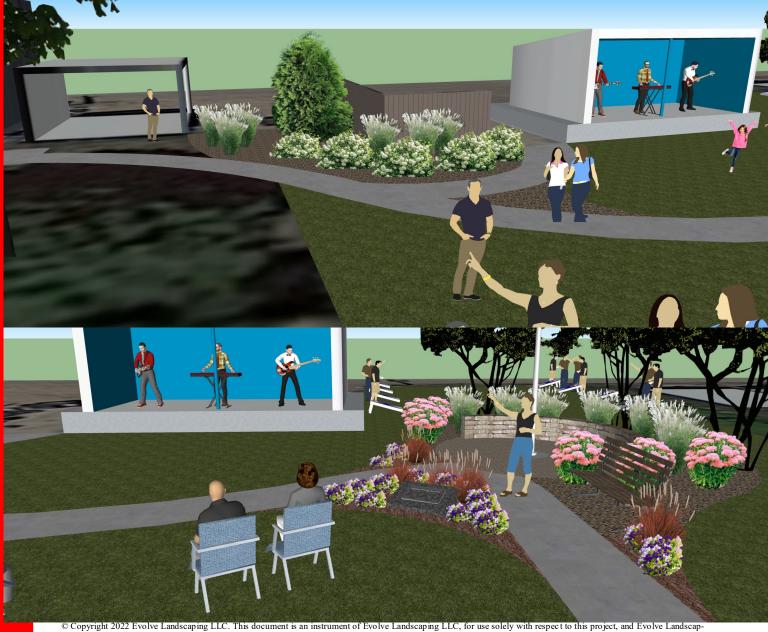

## Lafayette Park Design: Future Ideas based on sketch

Added annual and rock beds, benches, concrete sidewalks instead, idea for how the space would lay out on an event day with room for picnic tables, a band and cornhole tournament.