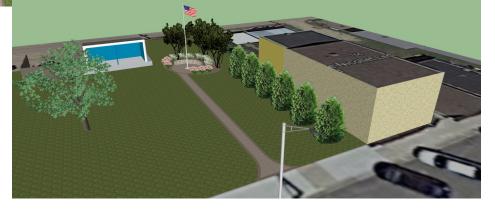

## Lafayette Park Design: Future Ideas based on sketch

Added annual and rock beds, benches, concrete sidewalks instead, idea for how the space would lay out on an event day with room for picnic tables, a band and cornhole tournament.